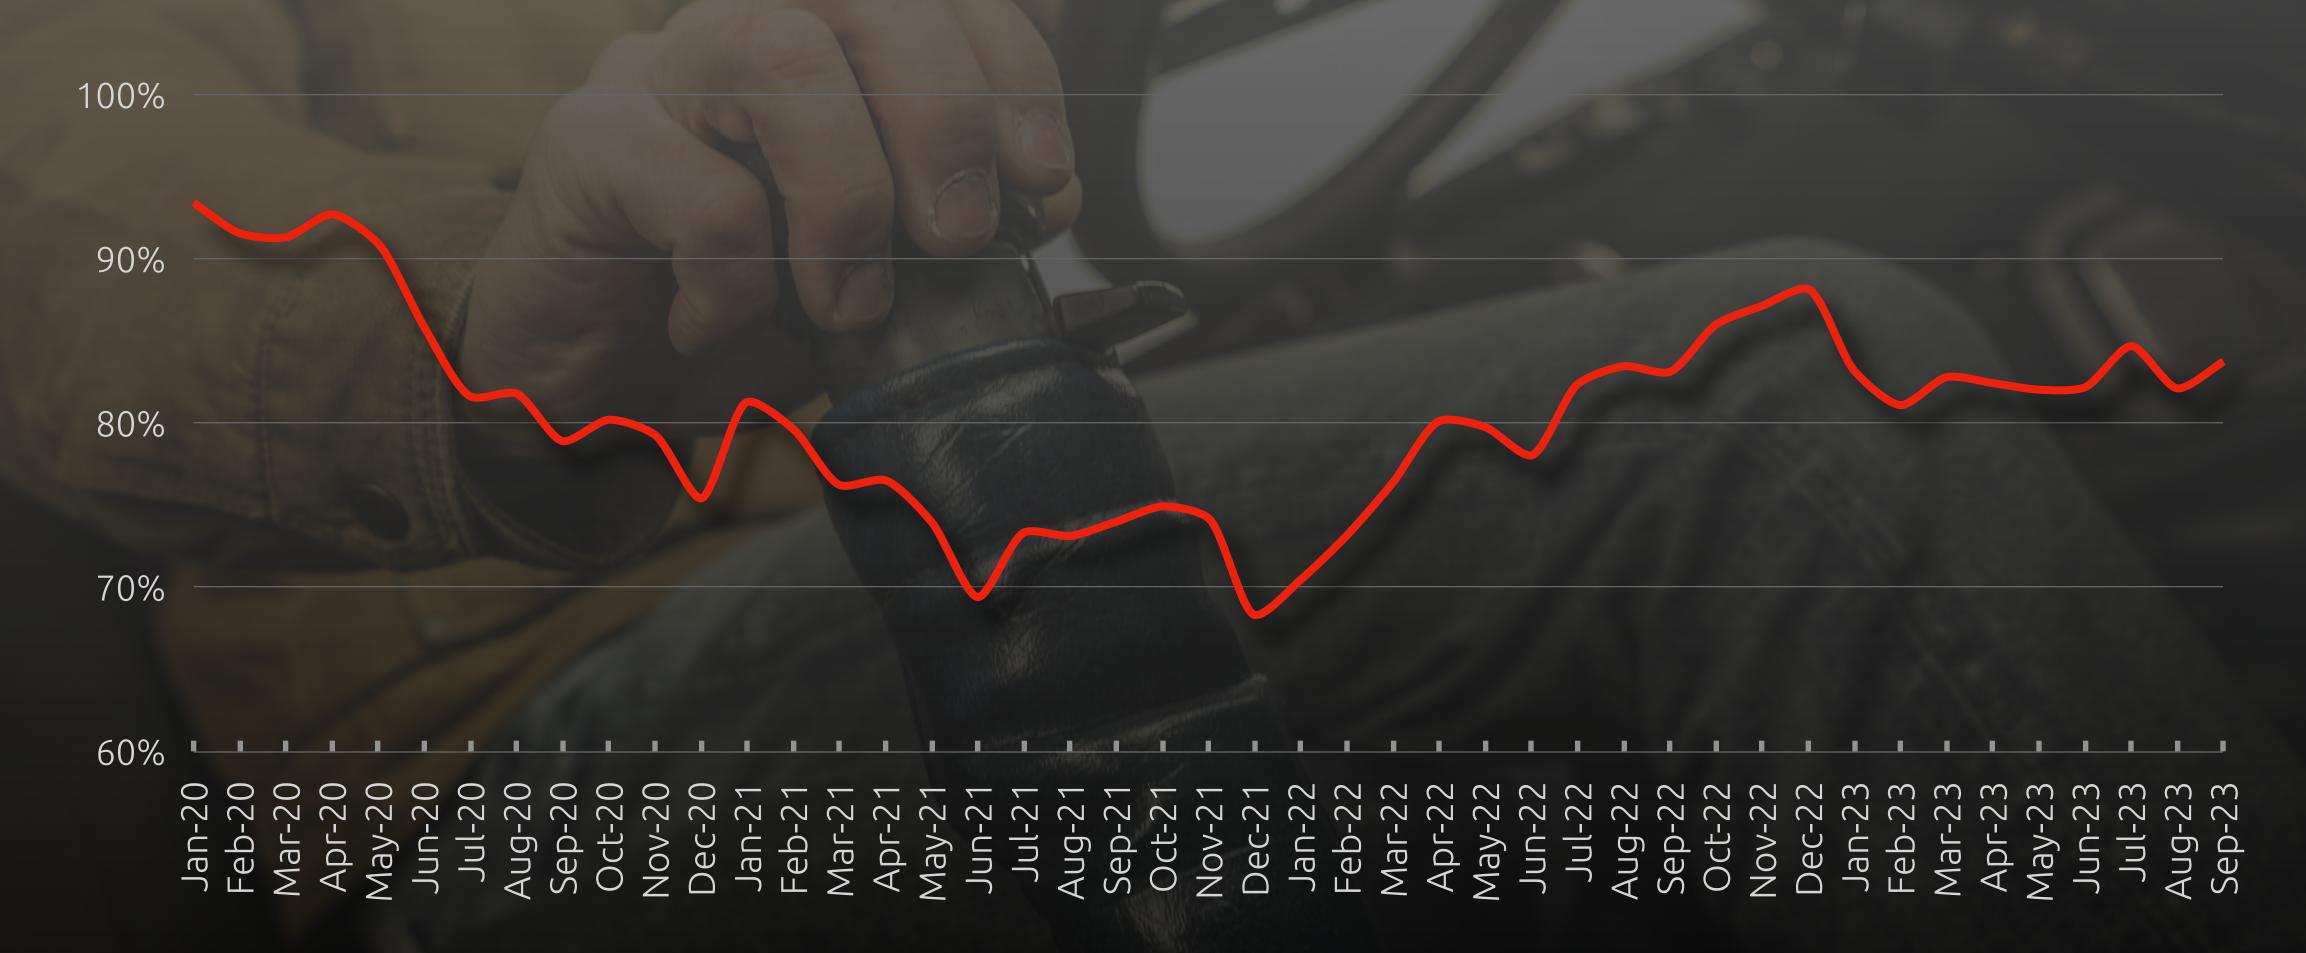

### September 2023 Carrier Performance

September continued the trend of LTL carriers adapting to the new, Yellow-less world. We are seeing performance bounce back as Q3 ends with the overall performance at 83.75%, nationals bouncing back nicely from a rough August to 81.31%, and regionals maintaining strong performance. The LTL world is settling in a bit, benefitting from a softer market and allowing for the capacity to absorb the influx of business.

## Reconex LTL Carrier Performance Past 45 Months

Top-performing Carriers

Congratulations to FedEx Freight Priority for earning the top spot in September for national carriers!